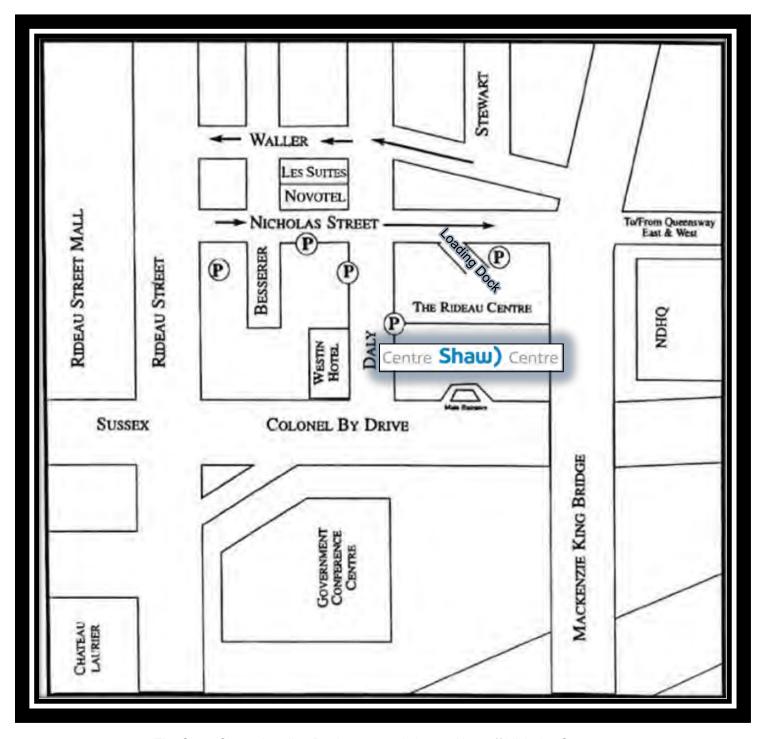

# Centre **Shaw**) Centre **OTTAWA**, **ONTARIO**

**JUNE 8-9, 2019** 

### Show site shipping address:

**Queer Sphere Expo** 

Exhibiting Company Name C/O Freeman

Booth #

**Shaw Centre** 

55 Colonel By Drive

Ottawa, Ontario, Canada K1N 9J2

Show Management will provide dollies during move-in and move-out. Shipments will be received at the exhibit facility beginning June 7, 2019 @ 3pm. Shipments arriving before this date may be refused by the facility. Any charges incurred for early freight accepted by the facility will be the responsibility of the exhibitor.

### **FACILITY RESTRICTIONS**

Loading Bays:

4 loading bays with dock levelers can accept a vehicle up to a 77' in length with cab

Loading Areas:

- 3 loading areas can accept 5 ton trucks or smaller vehicles
- ground level loading/unloading