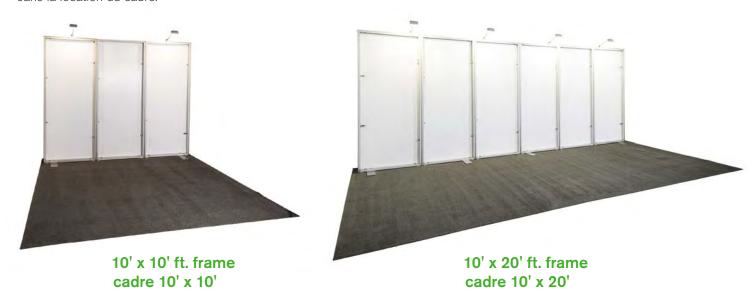

### **BOOTH EQUIPMENT**

Each draped booth will include an 8' high back wall and 3' high side walls. Show Management will provide dollies during move-in and move-out. Should you require forklift service, please refer to the Forklift Order Form in the service manual.