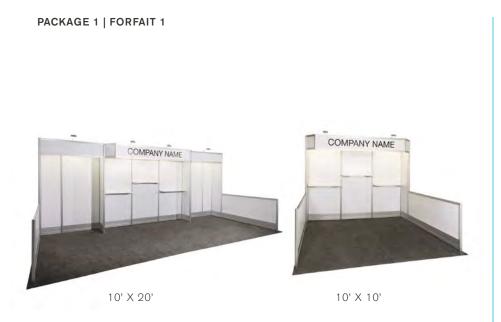

### **BOOTH EQUIPMENT**

Each draped booth will include an 8' high back wall and 3' high side walls. Show Management will provide dollies during move-in and move-out. Should you require forklift service, please refer to the Forklift Order Form in the service manual.