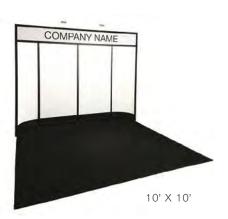

### **BOOTH EQUIPMENT**

Each draped booth will include an 8' high back wall and 3' high side walls. Show Management will provide dollies during move-in and move-out. Should you require forklift service, please refer to the Forklift Order Form in the service manual.