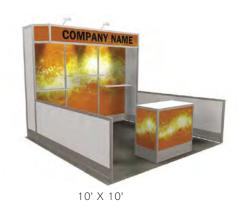

### **BOOTH EQUIPMENT**

Each draped booth will include an 8' high back wall and 3' high side walls. Show Management will provide dollies during move-in and move-out. Should you require forklift service, please refer to the Forklift Order Form in the service manual.