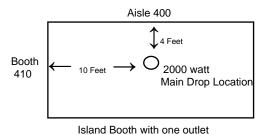

#### IMPORTANT ELECTRICAL INFORMATION

By default, any power outlets ordered are located at the rear of the booth for inline and peninsula booths. Please see the Electrical Labour Form for rates and instructions if you require outlets in other locations, have lights or electrical items to hang or erect, have orders for power of 208v or higher, or have other electrical requirements.