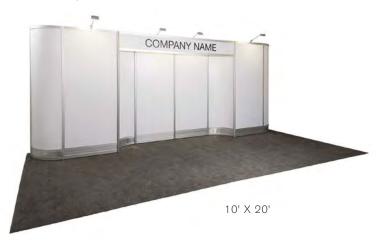

### **BOOTH EQUIPMENT**

Each draped booth will include an 8' high back wall and 3' high side walls. Show Management will provide dollies during move-in and move-out. Should you require forklift service, please refer to the Forklift Order Form in the service manual.