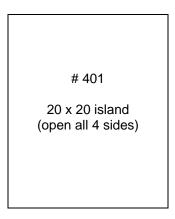

#### IMPORTANT ELECTRICAL INFORMATION

By default, any power outlets ordered are located at the rear of the booth for inline and peninsula booths. Please see the Electrical Labour Form for rates and instructions if you require outlets in other locations, have lights or electrical items to hang or erect, have orders for power of 208v or higher, or have other electrical requirements.