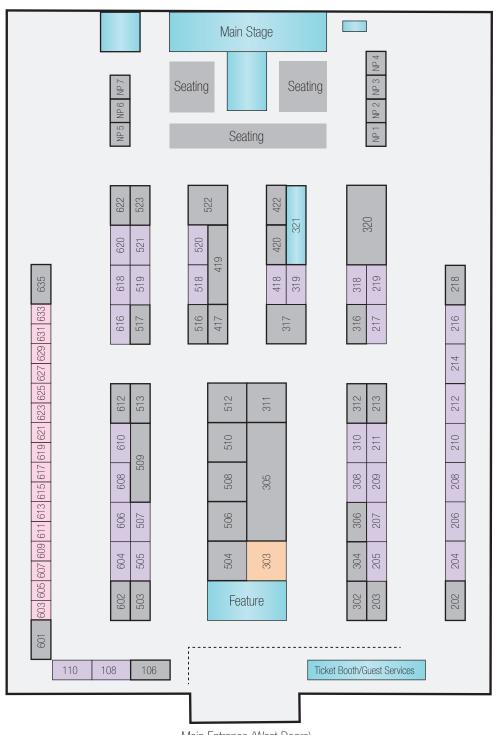

## FLOOR PLAN

With an anticipated attendance of over 6000 guests over two days and one incredible night, Queer Sphere Expo will be a celebration of pride with over 85 LGBTQ+ friendly or focused Vendors, covering every industry.

Main Entrance (West Doors)

Book your space now at queersphere.ca/book!

Have Questions?

**Contact Julie Cole** 

julie@queersphere.ca | 613-769-8439